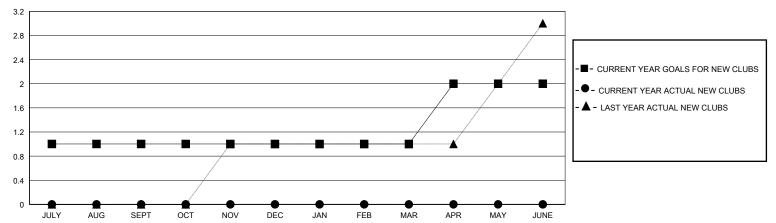

## GOALS AND ACTUAL NEW CLUBS CUMULATIVE

## District 5 NW

GMT: LOCATION NORTH DAKOTA GMT CA

| Clubs         |               |             |               | Members               |                       |                         |                                                    |  |
|---------------|---------------|-------------|---------------|-----------------------|-----------------------|-------------------------|----------------------------------------------------|--|
|               | RESULTS FOR   | R 2024-2025 |               | RESULTS FOR 2024-2025 |                       |                         |                                                    |  |
| QUARTER       | NEW CLUB GOAL | NEW CLUBS   | DROPPED CLUBS | QUARTER MEMBI         | ER GROWTH NET<br>GOAL | MEMBER GROWTH<br>ACTUAL | DROPPED<br>MEMBERS ACTUAL<br>(including transfers) |  |
| JULY/AUG/SEPT | 1             | 0           | 0             | JULY/AUG/SEPT         | 34                    | 20                      | 23                                                 |  |
| OCT/NOV/DEC   | 0             | 0           | 0             | OCT/NOV/DEC           | 34                    | 6                       | 11                                                 |  |
| JAN/FEB/MAR   | 0             | 0           | 0             | JAN/FEB/MAR           | 34                    | 0                       | 0                                                  |  |
| APR/MAY/JUNE  | 1             | 0           | 0             | APR/MAY/JUNE          | 34                    | 0                       | 0                                                  |  |