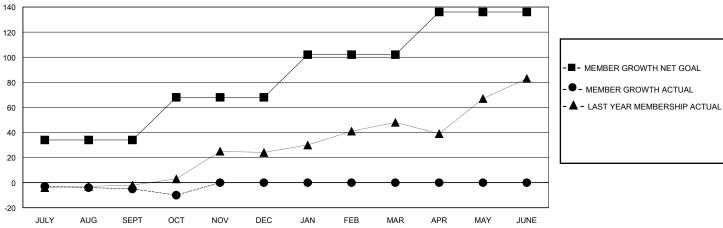

## GOALS AND ACTUAL MEMBERS CUMULATIVE

|                  |    |                                | 1                          |              |   |
|------------------|----|--------------------------------|----------------------------|--------------|---|
| DROPPED CLUBS: 0 |    | 14 CLUBS OF 46 ADDED 1 OR MORE | GENDER DISTRIBUTION        |              |   |
|                  |    | NEW MEMBERS                    | MALE                       | 725 (58.56%) |   |
|                  |    | FEMALE                         |                            | 513 (41.44%) |   |
| DROPPED MEMBERS  |    |                                |                            | . ,          |   |
| DECEASED         | 7  | CLICK HERE FOR CUMULATIVE      | TOTAL FAMILY UNIT MEMBERS  |              | 0 |
| CLUB CANCELLED   | 0  | MEMBERSHIP DATA                | FAMILY MEMBERS PAYING HALF |              | 0 |
| OTHER            | 27 |                                |                            |              | 0 |
| TOTAL            | 34 |                                |                            |              |   |

## District 5 NW

GMT: LOCATION NORTH DAKOTA GMT CA

| Clubs         |               |             |               | Members               |                       |                         |                                                    |  |
|---------------|---------------|-------------|---------------|-----------------------|-----------------------|-------------------------|----------------------------------------------------|--|
|               | RESULTS FOR   | R 2024-2025 |               | RESULTS FOR 2024-2025 |                       |                         |                                                    |  |
| QUARTER       | NEW CLUB GOAL | NEW CLUBS   | DROPPED CLUBS | QUARTER MEMBI         | ER GROWTH NET<br>GOAL | MEMBER GROWTH<br>ACTUAL | DROPPED<br>MEMBERS ACTUAL<br>(including transfers) |  |
| JULY/AUG/SEPT | 1             | 0           | 0             | JULY/AUG/SEPT         | 34                    | 20                      | 23                                                 |  |
| OCT/NOV/DEC   | 0             | 0           | 0             | OCT/NOV/DEC           | 34                    | 6                       | 11                                                 |  |
| JAN/FEB/MAR   | 0             | 0           | 0             | JAN/FEB/MAR           | 34                    | 0                       | 0                                                  |  |
| APR/MAY/JUNE  | 1             | 0           | 0             | APR/MAY/JUNE          | 34                    | 0                       | 0                                                  |  |